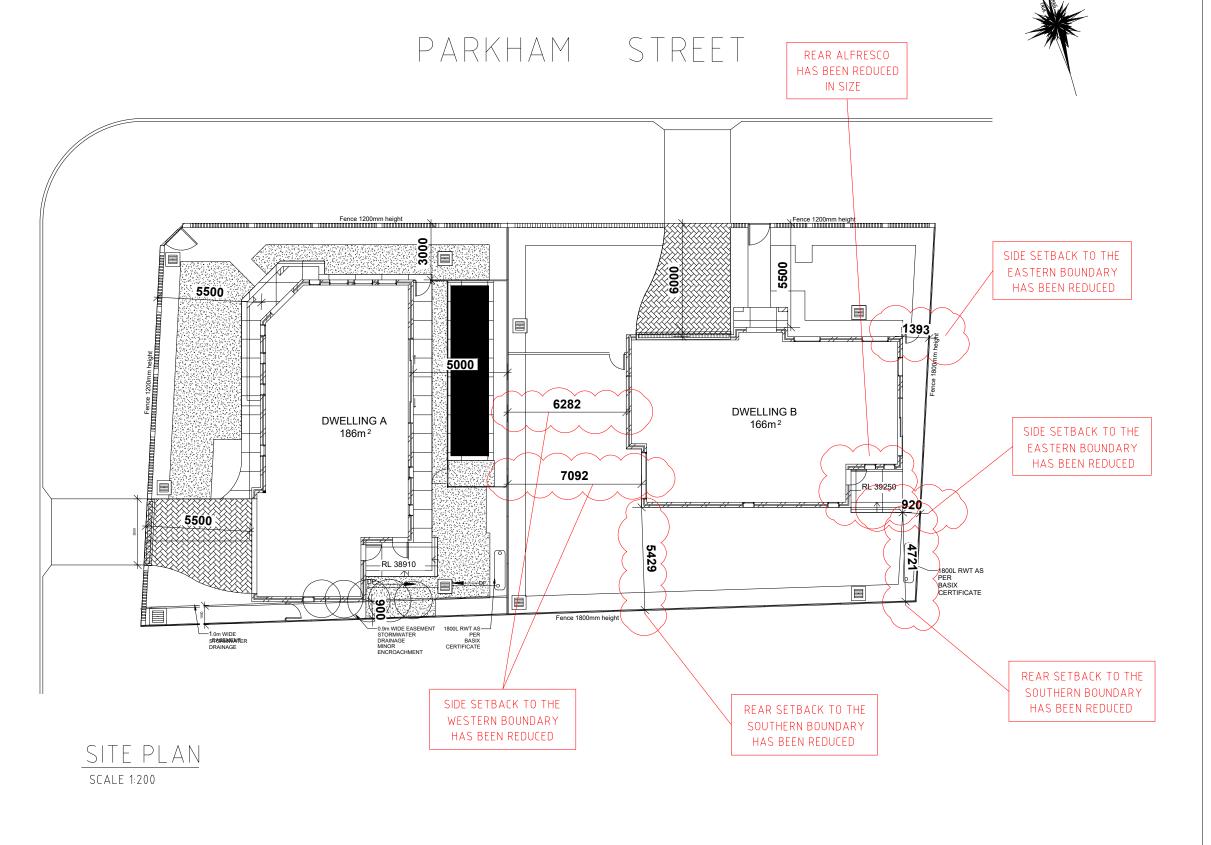

PROPOSED : DETACHED DUAL OCCUPANCY

PROPERTY ADDRESS: 11 PARKHAM STREET, CHESTER HILL

| Λ 2 | A3-1:200 |           |        |             | AMENDMENTS  |   |                | Date 04 (04 (2005 |             |
|-----|----------|-----------|--------|-------------|-------------|---|----------------|-------------------|-------------|
| AJ  |          | DESIGNER. | MM     | CONSULTING  | ENGINEERS   |   | AMENDMENT      | DATE              | 04/04/2025  |
|     |          | DESIGNER. | IVIIVI | CONSOLITINO | LINOINLLING | Α | FOR CC         | FEB-25            |             |
|     |          |           |        |             |             | В | FOR S.455 APP. | APR-25            | SITE PLAN   |
|     |          |           |        |             |             |   |                |                   |             |
|     |          |           |        |             |             |   |                |                   | SHEET - A01 |